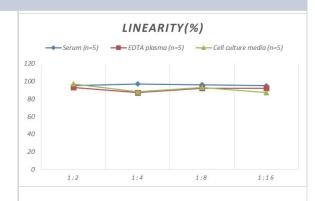

# **Images**

ELISA: Rat CENPB ELISA Kit (Colorimetric) [NBP2-75227] - Samples were spiked with high concentrations of Rat CENPB and diluted with Reference Standard & Sample Diluent to produce samples with values within the range of the assay.