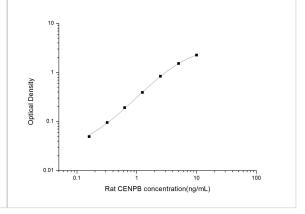

ELISA: Rat CENPB ELISA Kit (Colorimetric) [NBP2-75227] - Standard Curve Reference