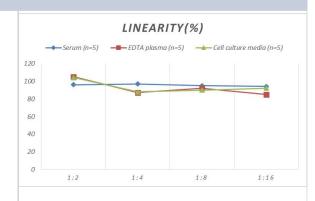

# **Images**

ELISA: Rat CENPA ELISA Kit (Colorimetric) [NBP2-75225] - Samples were spiked with high concentrations of Rat CENPA and diluted with Reference Standard & Sample Diluent to produce samples with values within the range of the assay.