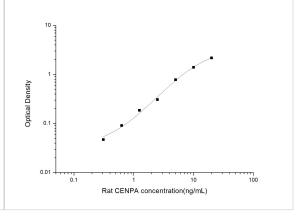

ELISA: Rat CENPA ELISA Kit (Colorimetric) [NBP2-75225] - Standard Curve Reference