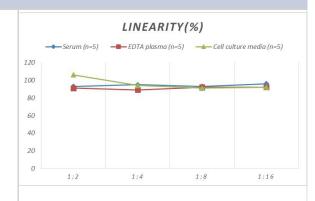

## **ELISA Recommended Dilutions**

#### **Images**

ELISA: Human CENPA ELISA Kit (Colorimetric) [NBP2-75223] - Samples were spiked with high concentrations of Human CENPA and diluted with Reference Standard & Sample Diluent to produce samples with values within the range of the assay.