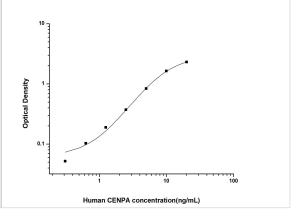

ELISA: Human CENPA ELISA Kit (Colorimetric) [NBP2-75223] - Standard Curve Reference