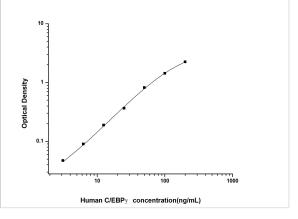

ELISA: Human CEBP gamma ELISA Kit (Colorimetric) [NBP2-75219] - Standard Curve Reference