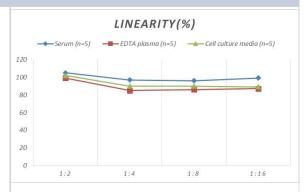

### **Images**

ELISA: Human CEBP gamma ELISA Kit (Colorimetric) [NBP2-75219] - Samples were spiked with high concentrations of Human CEBP gamma and diluted with Reference Standard & Sample Diluent to produce samples with values within the range of the assay.