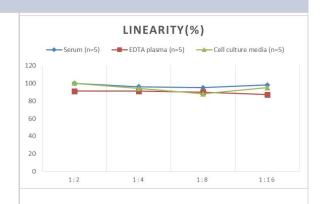

# **Images**

ELISA: Mouse CEBP Delta ELISA Kit (Colorimetric) [NBP2-75218] - Samples were spiked with high concentrations of Mouse CEBP Delta and diluted with Reference Standard & Sample Diluent to produce samples with values within the range of the assay.