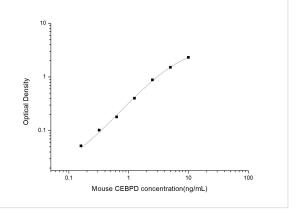

ELISA: Mouse CEBP Delta ELISA Kit (Colorimetric) [NBP2-75218] - Standard Curve Reference