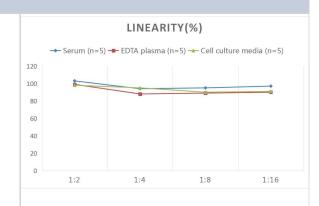

# **Images**

ELISA: Mouse Uteroglobin/SCGB1A1 ELISA Kit (Colorimetric) [NBP2-75184] - Samples were spiked with high concentrations of Mouse Uteroglobin/SCGB1A1 and diluted with Reference Standard & Sample Diluent to produce samples with values within the range of the assay.