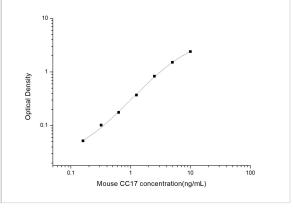

ELISA: Mouse Uteroglobin/SCGB1A1 ELISA Kit (Colorimetric) [NBP2-75184] - Standard Curve Reference