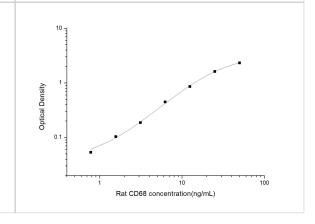

ELISA: Rat CD68/SR-D1 ELISA Kit (Colorimetric) [NBP2-75159] - Standard Curve Reference