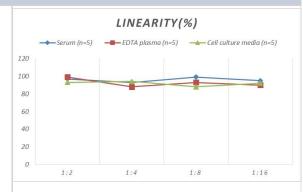

#### **Images**

ELISA: Rat CD68/SR-D1 ELISA Kit (Colorimetric) [NBP2-75159] - Samples were spiked with high concentrations of Rat CD68/SR-D1 and diluted with Reference Standard & Sample Diluent to produce samples with values within the range of the assay.