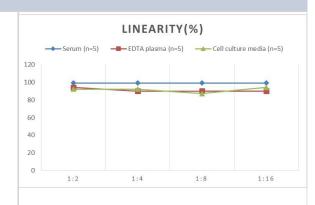

#### **Images**

ELISA: Rat CD44 ELISA Kit (Colorimetric) [NBP2-75154] - Samples were spiked with high concentrations of Rat CD44 and diluted with Reference Standard & Sample Diluent to produce samples with values within the range of the assay.