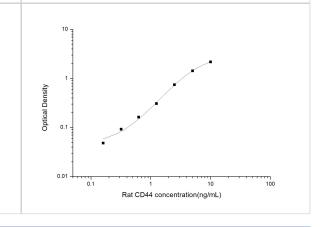

ELISA: Rat CD44 ELISA Kit (Colorimetric) [NBP2-75154] - Standard Curve Reference