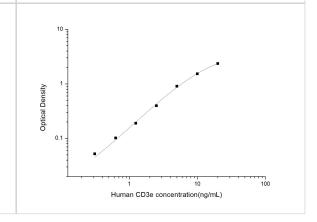

ELISA: Human CD3 epsilon ELISA Kit (Colorimetric) [NBP2-75143] - Standard Curve Reference