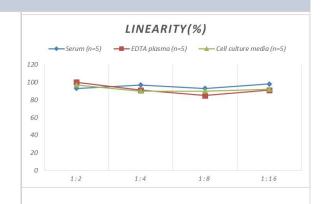

#### **Images**

ELISA: Human CD3 epsilon ELISA Kit (Colorimetric) [NBP2-75143] - Samples were spiked with high concentrations of Human CD3 epsilon and diluted with Reference Standard & Sample Diluent to produce samples with values within the range of the assay.