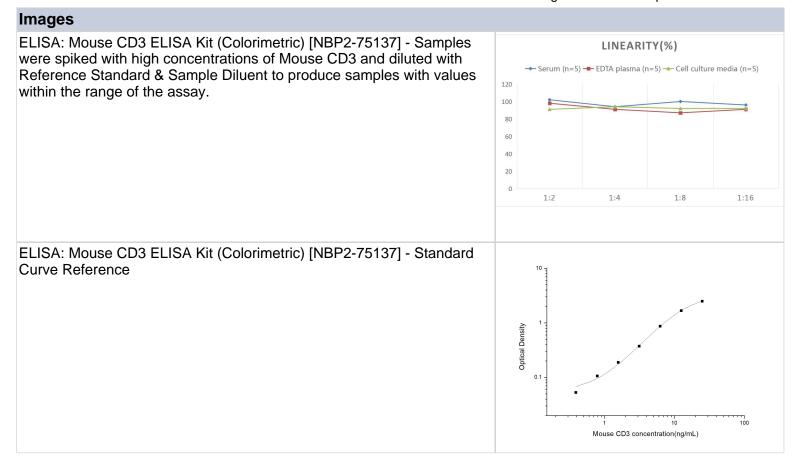

#### NBP2-75137

Mouse CD3 ELISA Kit (Colorimetric)

| Product Information          |                                                                                                                                                                                                                                                                                                                              |
|------------------------------|------------------------------------------------------------------------------------------------------------------------------------------------------------------------------------------------------------------------------------------------------------------------------------------------------------------------------|
| Unit Size                    | 1 Kit                                                                                                                                                                                                                                                                                                                        |
| Concentration                | Concentration is not relevant for this product. Please see the protocols for proper use of this product.                                                                                                                                                                                                                     |
| Storage                      | Storage of components varies. See protocol for specific instructions.                                                                                                                                                                                                                                                        |
| Product Description          |                                                                                                                                                                                                                                                                                                                              |
| Gene ID                      | 916                                                                                                                                                                                                                                                                                                                          |
| Gene Symbol                  | CD3E                                                                                                                                                                                                                                                                                                                         |
| Species                      | Mouse                                                                                                                                                                                                                                                                                                                        |
| Specificity/Sensitivity      | This kit recognizes Mouse CD3 in samples. No significant cross-reactivity or interference between Mouse CD3 and analogues was observed.                                                                                                                                                                                      |
| Kit Components               | Micro ELISA Plate (Dismountable), Reference Standard, Concentrated<br>Biotinylated Detection Ab (100x), Concentrated HRP Conjugate (100x), Sample<br>Diluent, Biotinylated Detection Ab Diluent, HRP Conjugate Diluent, Concentrated<br>Wash Buffer (25x), Substrate Reagent, Stop Solution, Plate Sealer, Product<br>Manual |
| Standard Curve Range         | 0.39 - 25 ng/mL                                                                                                                                                                                                                                                                                                              |
| Sensitivity                  | 0.23 ng/mL                                                                                                                                                                                                                                                                                                                   |
| Inter Assay                  | CV% < 4.39%                                                                                                                                                                                                                                                                                                                  |
| Intra Assay                  | CV% < 5.17%                                                                                                                                                                                                                                                                                                                  |
| Assay Type                   | Sandwich-ELISA                                                                                                                                                                                                                                                                                                               |
| Spiking Recovery             | 85-109%                                                                                                                                                                                                                                                                                                                      |
| Suitable Sample Type         | Serum, plasma and other biological fluids                                                                                                                                                                                                                                                                                    |
| Sample Volume                | 100 uL                                                                                                                                                                                                                                                                                                                       |
| Product Application Details  |                                                                                                                                                                                                                                                                                                                              |
| Applications                 | ELISA                                                                                                                                                                                                                                                                                                                        |
| <b>Recommended Dilutions</b> | ELISA                                                                                                                                                                                                                                                                                                                        |
|                              |                                                                                                                                                                                                                                                                                                                              |