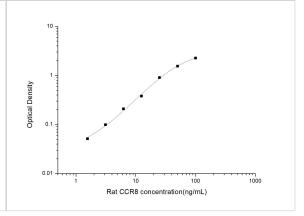

ELISA: Rat CCR8 ELISA Kit (Colorimetric) [NBP2-75118] - Standard Curve Reference