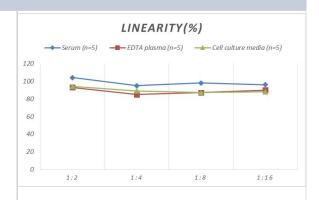

### **Images**

ELISA: Rat CCR8 ELISA Kit (Colorimetric) [NBP2-75118] - Samples were spiked with high concentrations of Rat CCR8 and diluted with Reference Standard & Sample Diluent to produce samples with values within the range of the assay.