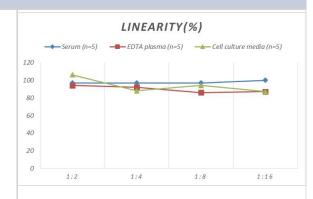

# **Images**

ELISA: Rat CCR1 ELISA Kit (Colorimetric) [NBP2-75113] - Samples were spiked with high concentrations of Rat CCR1 and diluted with Reference Standard & Sample Diluent to produce samples with values within the range of the assay.