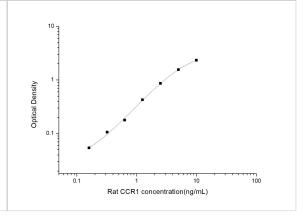

ELISA: Rat CCR1 ELISA Kit (Colorimetric) [NBP2-75113] - Standard Curve Reference