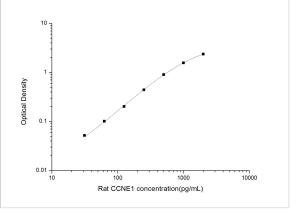

ELISA: Rat Cyclin E1 ELISA Kit (Colorimetric) [NBP2-75109] - Standard Curve Reference