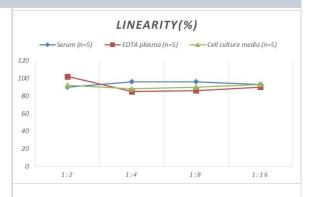

# **Images**

ELISA: Rat Cyclin E1 ELISA Kit (Colorimetric) [NBP2-75109] - Samples were spiked with high concentrations of Rat Cyclin E1 and diluted with Reference Standard & Sample Diluent to produce samples with values within the range of the assay.