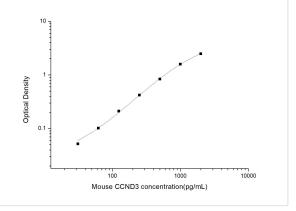

ELISA: Mouse Cyclin D3 ELISA Kit (Colorimetric) [NBP2-75106] - Standard Curve Reference