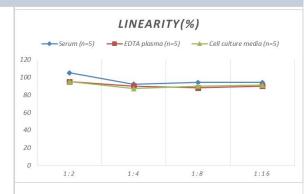

# **Images**

ELISA: Mouse Cyclin D3 ELISA Kit (Colorimetric) [NBP2-75106] - Samples were spiked with high concentrations of Mouse Cyclin D3 and diluted with Reference Standard & Sample Diluent to produce samples with values within the range of the assay.