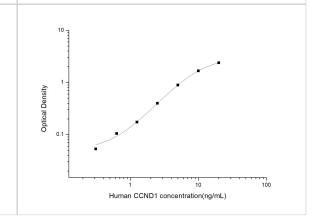

ELISA: Human Cyclin D1 ELISA Kit (Colorimetric) [NBP2-75100] - Standard Curve Reference