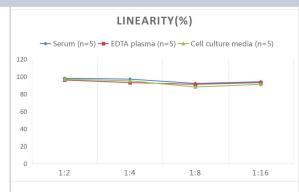

#### **Images**

ELISA: Human Cyclin D1 ELISA Kit (Colorimetric) [NBP2-75100] - Samples were spiked with high concentrations of Human Cyclin D1 and diluted with Reference Standard & Sample Diluent to produce samples with values within the range of the assay.