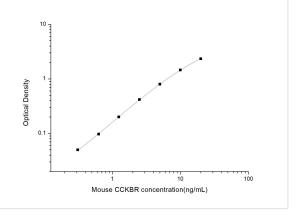

ELISA: Mouse Cholecystokinin-B R/CCKBR ELISA Kit (Colorimetric) [NBP2-75062] - Standard Curve Reference