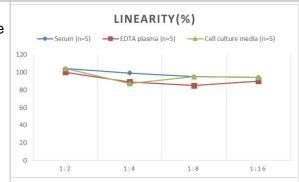

### **Images**

ELISA: Mouse Cholecystokinin-B R/CCKBR ELISA Kit (Colorimetric) [NBP2-75062] - Samples were spiked with high concentrations of Mouse Cholecystokinin-B R/CCKBR and diluted with Reference Standard & Sample Diluent to produce samples with values within the range of the assay.