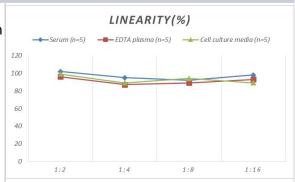

#### **Images**

ELISA: Human Cholecystokinin-B R/CCKBR ELISA Kit (Colorimetric) [NBP2-75061] - Samples were spiked with high concentrations of Human Cholecystokinin-B R/CCKBR and diluted with Reference Standard & Sample Diluent to produce samples with values within the range of the assay.