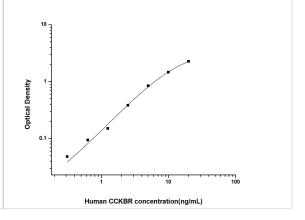

ELISA: Human Cholecystokinin-B R/CCKBR ELISA Kit (Colorimetric) [NBP2-75061] - Standard Curve Reference