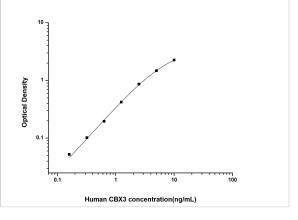

ELISA: Human CBX3 ELISA Kit (Colorimetric) [NBP2-75055] - Standard Curve Reference