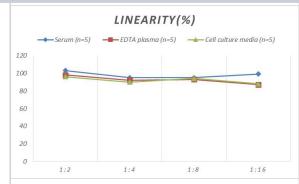

# **Images**

ELISA: Human CBX3 ELISA Kit (Colorimetric) [NBP2-75055] - Samples were spiked with high concentrations of Human CBX3 and diluted with Reference Standard & Sample Diluent to produce samples with values within the range of the assay.