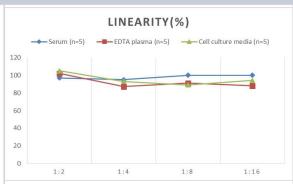

# **Images**

ELISA: Rat Caveolin-1 ELISA Kit (Colorimetric) [NBP2-75052] - Samples were spiked with high concentrations of Rat Caveolin-1 and diluted with Reference Standard & Sample Diluent to produce samples with values within the range of the assay.