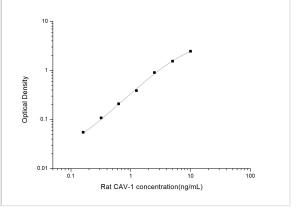

ELISA: Rat Caveolin-1 ELISA Kit (Colorimetric) [NBP2-75052] - Standard Curve Reference