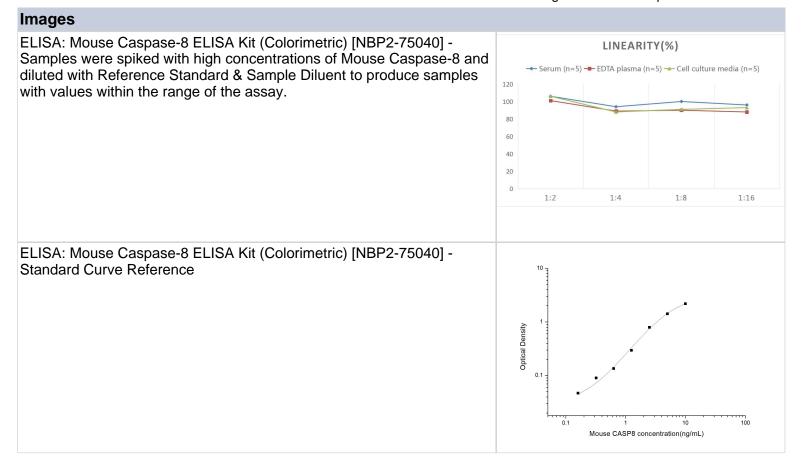

#### NBP2-75040

Mouse Caspase-8 ELISA Kit (Colorimetric)

| 1 ,                          | ,                                                                                                                                                                                                                                                                                                                            |
|------------------------------|------------------------------------------------------------------------------------------------------------------------------------------------------------------------------------------------------------------------------------------------------------------------------------------------------------------------------|
| Product Information          |                                                                                                                                                                                                                                                                                                                              |
| Unit Size                    | 1 Kit                                                                                                                                                                                                                                                                                                                        |
| Concentration                | Concentration is not relevant for this product. Please see the protocols for proper use of this product.                                                                                                                                                                                                                     |
| Storage                      | Storage of components varies. See protocol for specific instructions.                                                                                                                                                                                                                                                        |
| Product Description          |                                                                                                                                                                                                                                                                                                                              |
| Gene ID                      | 841                                                                                                                                                                                                                                                                                                                          |
| Gene Symbol                  | CASP8                                                                                                                                                                                                                                                                                                                        |
| Species                      | Mouse                                                                                                                                                                                                                                                                                                                        |
| Specificity/Sensitivity      | This kit recognizes Mouse CASP8 in samples. No significant cross-reactivity or interference between Mouse CASP8 and analogues was observed.                                                                                                                                                                                  |
| Kit Components               | Micro ELISA Plate (Dismountable), Reference Standard, Concentrated<br>Biotinylated Detection Ab (100x), Concentrated HRP Conjugate (100x), Sample<br>Diluent, Biotinylated Detection Ab Diluent, HRP Conjugate Diluent, Concentrated<br>Wash Buffer (25x), Substrate Reagent, Stop Solution, Plate Sealer, Product<br>Manual |
| Standard Curve Range         | 0.16 - 10 ng/mL                                                                                                                                                                                                                                                                                                              |
| Sensitivity                  | 0.10 ng/mL                                                                                                                                                                                                                                                                                                                   |
| Inter Assay                  | CV% < 5.05%                                                                                                                                                                                                                                                                                                                  |
| Intra Assay                  | CV% < 5.32%                                                                                                                                                                                                                                                                                                                  |
| Assay Type                   | Sandwich-ELISA                                                                                                                                                                                                                                                                                                               |
| Spiking Recovery             | 85-105%                                                                                                                                                                                                                                                                                                                      |
| Suitable Sample Type         | Serum, plasma and other biological fluids                                                                                                                                                                                                                                                                                    |
| Sample Volume                | 100 uL                                                                                                                                                                                                                                                                                                                       |
| Product Application Details  |                                                                                                                                                                                                                                                                                                                              |
| Applications                 | ELISA                                                                                                                                                                                                                                                                                                                        |
| <b>Recommended Dilutions</b> | ELISA                                                                                                                                                                                                                                                                                                                        |
|                              |                                                                                                                                                                                                                                                                                                                              |