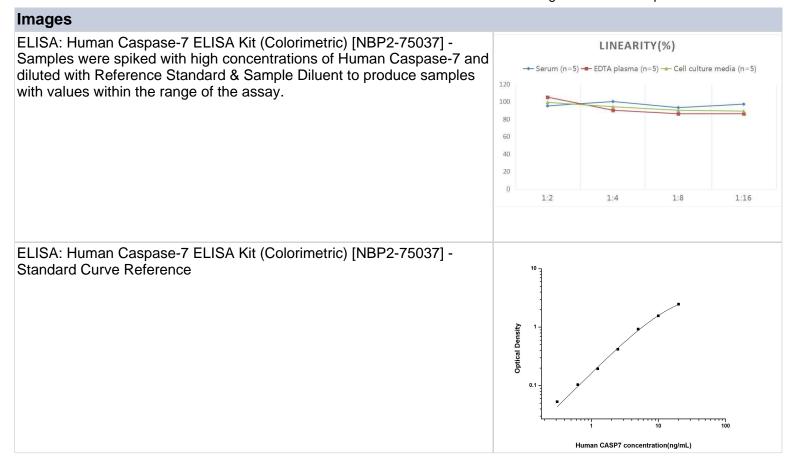

#### NBP2-75037

Human Caspase-7 ELISA Kit (Colorimetric)

|                              | ·                                                                                                                                                                                                                                                                                                                            |
|------------------------------|------------------------------------------------------------------------------------------------------------------------------------------------------------------------------------------------------------------------------------------------------------------------------------------------------------------------------|
| Product Information          |                                                                                                                                                                                                                                                                                                                              |
| Unit Size                    | 1 Kit                                                                                                                                                                                                                                                                                                                        |
| Concentration                | Concentration is not relevant for this product. Please see the protocols for proper use of this product.                                                                                                                                                                                                                     |
| Storage                      | Storage of components varies. See protocol for specific instructions.                                                                                                                                                                                                                                                        |
| Product Description          |                                                                                                                                                                                                                                                                                                                              |
| Gene ID                      | 840                                                                                                                                                                                                                                                                                                                          |
| Gene Symbol                  | CASP7                                                                                                                                                                                                                                                                                                                        |
| Species                      | Human                                                                                                                                                                                                                                                                                                                        |
| Specificity/Sensitivity      | This kit recognizes Human CASP7 in samples. No significant cross-reactivity or interference between Human CASP7 and analogues was observed.                                                                                                                                                                                  |
| Kit Components               | Micro ELISA Plate (Dismountable), Reference Standard, Concentrated<br>Biotinylated Detection Ab (100x), Concentrated HRP Conjugate (100x), Sample<br>Diluent, Biotinylated Detection Ab Diluent, HRP Conjugate Diluent, Concentrated<br>Wash Buffer (25x), Substrate Reagent, Stop Solution, Plate Sealer, Product<br>Manual |
| Standard Curve Range         | 0.31 - 20 ng/mL                                                                                                                                                                                                                                                                                                              |
| Sensitivity                  | 0.19 ng/mL                                                                                                                                                                                                                                                                                                                   |
| Inter Assay                  | CV% < 5.24%                                                                                                                                                                                                                                                                                                                  |
| Intra Assay                  | CV% < 5.15%                                                                                                                                                                                                                                                                                                                  |
| Assay Type                   | Sandwich-ELISA                                                                                                                                                                                                                                                                                                               |
| Spiking Recovery             | 88-102%                                                                                                                                                                                                                                                                                                                      |
| Suitable Sample Type         | Serum, plasma and other biological fluids                                                                                                                                                                                                                                                                                    |
| Sample Volume                | 100 uL                                                                                                                                                                                                                                                                                                                       |
| Product Application Details  |                                                                                                                                                                                                                                                                                                                              |
| Applications                 | ELISA                                                                                                                                                                                                                                                                                                                        |
| <b>Recommended Dilutions</b> | ELISA                                                                                                                                                                                                                                                                                                                        |
|                              |                                                                                                                                                                                                                                                                                                                              |