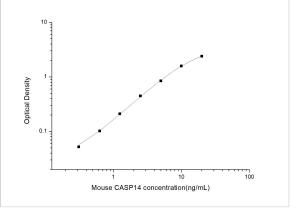

ELISA: Mouse Caspase-14 ELISA Kit (Colorimetric) [NBP2-75022] - Standard Curve Reference