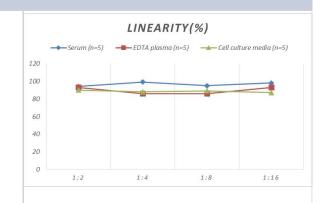

# **Images**

ELISA: Mouse Caspase-14 ELISA Kit (Colorimetric) [NBP2-75022] - Samples were spiked with high concentrations of Mouse Caspase-14 and diluted with Reference Standard & Sample Diluent to produce samples with values within the range of the assay.