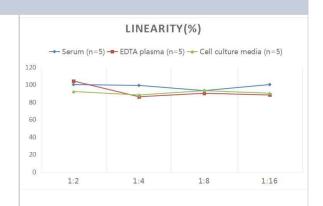

# **Images**

ELISA: Human Caspase-14 ELISA Kit (Colorimetric) [NBP2-75021] - Samples were spiked with high concentrations of Human Caspase-14 and diluted with Reference Standard & Sample Diluent to produce samples with values within the range of the assay.