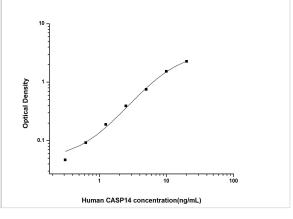

ELISA: Human Caspase-14 ELISA Kit (Colorimetric) [NBP2-75021] - Standard Curve Reference