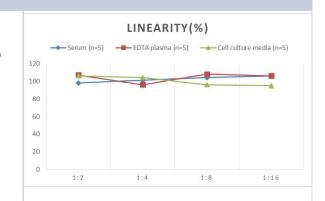

## **Images**

ELISA: Mouse Caspase-11 ELISA Kit (Chemiluminescence) [NBP2-75019] - Samples were spiked with high concentrations of Mouse Caspase-11 and diluted with Reference Standard & Sample Diluent to produce samples with values within the range of the assay.