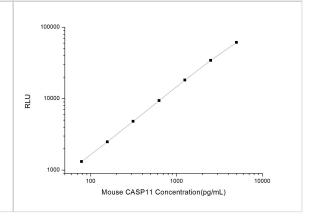

ELISA: Mouse Caspase-11 ELISA Kit (Chemiluminescence) [NBP2-75019] - Standard Curve Reference