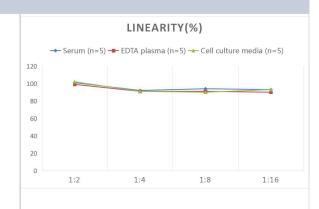

#### **Images**

ELISA: Mouse CTGF/CCN2 ELISA Kit (Colorimetric) [NBP2-75010] - Samples were spiked with high concentrations of Mouse CTGF/CCN2 and diluted with Reference Standard & Sample Diluent to produce samples with values within the range of the assay.