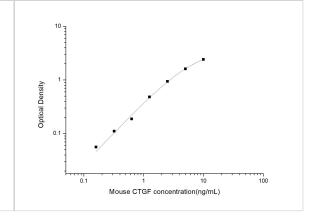

ELISA: Mouse CTGF/CCN2 ELISA Kit (Colorimetric) [NBP2-75010] - Standard Curve Reference