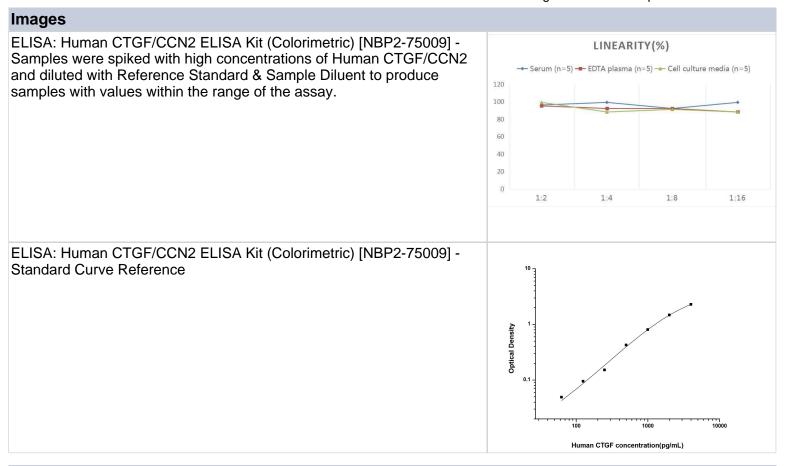

#### NBP2-75009

Human CTGF/CCN2 ELISA Kit (Colorimetric)

| Product Information         |                                                                                                                                                                                                                                                                                                                              |
|-----------------------------|------------------------------------------------------------------------------------------------------------------------------------------------------------------------------------------------------------------------------------------------------------------------------------------------------------------------------|
| Unit Size                   | 1 Kit                                                                                                                                                                                                                                                                                                                        |
| Concentration               | Concentration is not relevant for this product. Please see the protocols for proper use of this product.                                                                                                                                                                                                                     |
| Storage                     | Storage of components varies. See protocol for specific instructions.                                                                                                                                                                                                                                                        |
| Product Description         |                                                                                                                                                                                                                                                                                                                              |
| Gene ID                     | 1490                                                                                                                                                                                                                                                                                                                         |
| Gene Symbol                 | CCN2                                                                                                                                                                                                                                                                                                                         |
| Species                     | Human                                                                                                                                                                                                                                                                                                                        |
| Specificity/Sensitivity     | This kit recognizes Human CTGF in samples. No significant cross-reactivity or interference between Human CTGF and analogues was observed.                                                                                                                                                                                    |
| Kit Components              | Micro ELISA Plate (Dismountable), Reference Standard, Concentrated<br>Biotinylated Detection Ab (100x), Concentrated HRP Conjugate (100x), Sample<br>Diluent, Biotinylated Detection Ab Diluent, HRP Conjugate Diluent, Concentrated<br>Wash Buffer (25x), Substrate Reagent, Stop Solution, Plate Sealer, Product<br>Manual |
| Standard Curve Range        | 62.50 - 4000 pg/mL                                                                                                                                                                                                                                                                                                           |
| Sensitivity                 | 37.50 pg/mL                                                                                                                                                                                                                                                                                                                  |
| Inter Assay                 | CV% < 4.27%                                                                                                                                                                                                                                                                                                                  |
| Intra Assay                 | CV% < 4.97%                                                                                                                                                                                                                                                                                                                  |
| Assay Type                  | Sandwich-ELISA                                                                                                                                                                                                                                                                                                               |
| Spiking Recovery            | 88-108%                                                                                                                                                                                                                                                                                                                      |
| Suitable Sample Type        | Serum, plasma and other biological fluids                                                                                                                                                                                                                                                                                    |
| Sample Volume               | 100 uL                                                                                                                                                                                                                                                                                                                       |
| Product Application Details |                                                                                                                                                                                                                                                                                                                              |
| Applications                | ELISA                                                                                                                                                                                                                                                                                                                        |
| Recommended Dilutions       | ELISA                                                                                                                                                                                                                                                                                                                        |
|                             |                                                                                                                                                                                                                                                                                                                              |