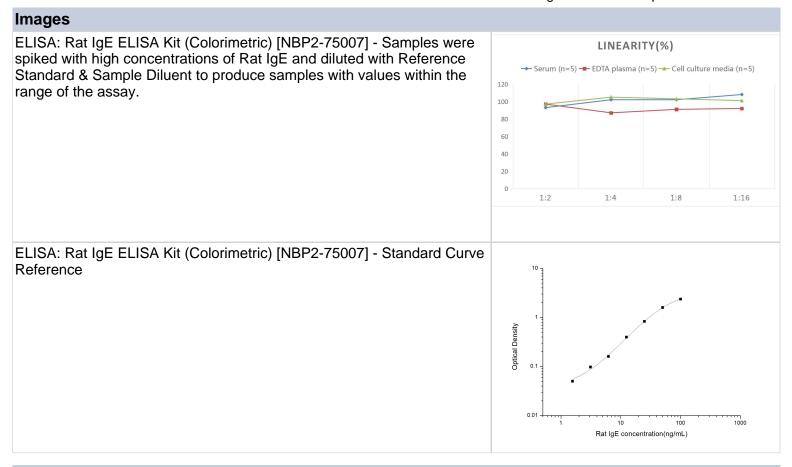

#### NBP2-75007

Rat IgE ELISA Kit (Colorimetric)

| Product Information         |                                                                                                                                                                                                                                                                                                                              |
|-----------------------------|------------------------------------------------------------------------------------------------------------------------------------------------------------------------------------------------------------------------------------------------------------------------------------------------------------------------------|
| Unit Size                   | 1 Kit                                                                                                                                                                                                                                                                                                                        |
| Concentration               | Concentration is not relevant for this product. Please see the protocols for proper use of this product.                                                                                                                                                                                                                     |
| Storage                     | Storage of components varies. See protocol for specific instructions.                                                                                                                                                                                                                                                        |
| Product Description         |                                                                                                                                                                                                                                                                                                                              |
| Gene ID                     | 3497                                                                                                                                                                                                                                                                                                                         |
| Gene Symbol                 | IGHE                                                                                                                                                                                                                                                                                                                         |
| Species                     | Rat                                                                                                                                                                                                                                                                                                                          |
| Specificity/Sensitivity     | This kit recognizes Rat IgE in samples. No significant cross-reactivity or interference between Rat IgE and analogues was observed.                                                                                                                                                                                          |
| Kit Components              | Micro ELISA Plate (Dismountable), Reference Standard, Concentrated<br>Biotinylated Detection Ab (100x), Concentrated HRP Conjugate (100x), Sample<br>Diluent, Biotinylated Detection Ab Diluent, HRP Conjugate Diluent, Concentrated<br>Wash Buffer (25x), Substrate Reagent, Stop Solution, Plate Sealer, Product<br>Manual |
| Standard Curve Range        | 1.56 - 100 ng/mL                                                                                                                                                                                                                                                                                                             |
| Sensitivity                 | 0.94 ng/mL                                                                                                                                                                                                                                                                                                                   |
| Inter Assay                 | CV% < 5.11%                                                                                                                                                                                                                                                                                                                  |
| Intra Assay                 | CV% < 4.68%                                                                                                                                                                                                                                                                                                                  |
| Assay Type                  | Sandwich-ELISA                                                                                                                                                                                                                                                                                                               |
| Spiking Recovery            | 90-104%                                                                                                                                                                                                                                                                                                                      |
| Suitable Sample Type        | Serum, plasma and other biological fluids                                                                                                                                                                                                                                                                                    |
| Sample Volume               | 100 uL                                                                                                                                                                                                                                                                                                                       |
| Product Application Details |                                                                                                                                                                                                                                                                                                                              |
| Applications                | ELISA                                                                                                                                                                                                                                                                                                                        |
| Recommended Dilutions       | ELISA                                                                                                                                                                                                                                                                                                                        |
|                             |                                                                                                                                                                                                                                                                                                                              |