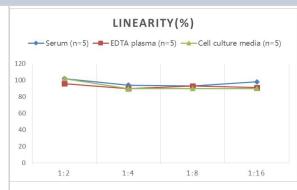

#### **Images**

ELISA: Rat C1q ELISA Kit (Colorimetric) [NBP2-74988] - Samples were spiked with high concentrations of Rat C1q and diluted with Reference Standard & Sample Diluent to produce samples with values within the range of the assay.