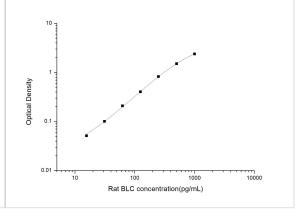

ELISA: Rat CXCL13/BLC/BCA-1 ELISA Kit (Colorimetric) [NBP2-74984]

- Standard Curve Reference