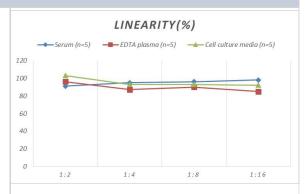

# **Images**

ELISA: Rat CXCL13/BLC/BCA-1 ELISA Kit (Colorimetric) [NBP2-74984] - Samples were spiked with high concentrations of Rat CXCL13/BLC/BCA-1 and diluted with Reference Standard & Sample Diluent to produce samples with values within the range of the assay.