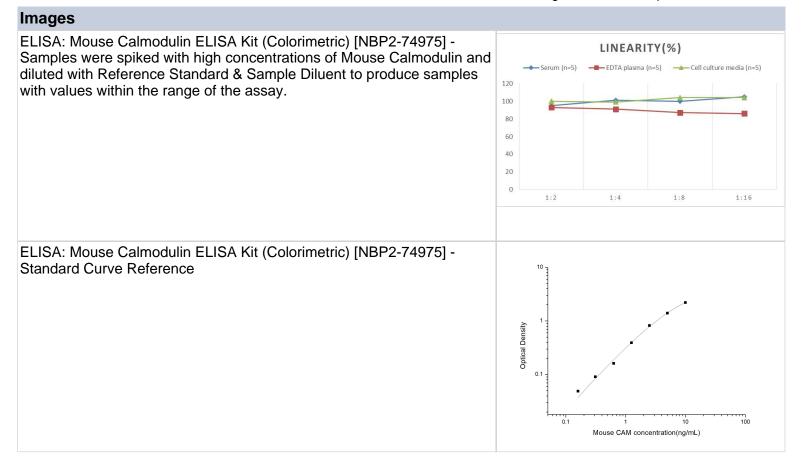

#### NBP2-74975

Mouse Calmodulin ELISA Kit (Colorimetric)

|                             | ,                                                                                                                                                                                                                                                                                                                            |
|-----------------------------|------------------------------------------------------------------------------------------------------------------------------------------------------------------------------------------------------------------------------------------------------------------------------------------------------------------------------|
| Product Information         |                                                                                                                                                                                                                                                                                                                              |
| Unit Size                   | 1 Kit                                                                                                                                                                                                                                                                                                                        |
| Concentration               | Concentration is not relevant for this product. Please see the protocols for proper use of this product.                                                                                                                                                                                                                     |
| Storage                     | Storage of components varies. See protocol for specific instructions.                                                                                                                                                                                                                                                        |
| Product Description         |                                                                                                                                                                                                                                                                                                                              |
| Gene ID                     | 801                                                                                                                                                                                                                                                                                                                          |
| Gene Symbol                 | CALM1                                                                                                                                                                                                                                                                                                                        |
| Species                     | Mouse                                                                                                                                                                                                                                                                                                                        |
| Specificity/Sensitivity     | This kit recognizes Mouse CAM in samples. No significant cross-reactivity or interference between Mouse CAM and analogues was observed.                                                                                                                                                                                      |
| Kit Components              | Micro ELISA Plate (Dismountable), Reference Standard, Concentrated<br>Biotinylated Detection Ab (100x), Concentrated HRP Conjugate (100x), Sample<br>Diluent, Biotinylated Detection Ab Diluent, HRP Conjugate Diluent, Concentrated<br>Wash Buffer (25x), Substrate Reagent, Stop Solution, Plate Sealer, Product<br>Manual |
| Standard Curve Range        | 0.16 - 10 ng/mL                                                                                                                                                                                                                                                                                                              |
| Sensitivity                 | 0.10 ng/mL                                                                                                                                                                                                                                                                                                                   |
| Inter Assay                 | CV% < 4.89%                                                                                                                                                                                                                                                                                                                  |
| Intra Assay                 | CV% < 5.55%                                                                                                                                                                                                                                                                                                                  |
| Assay Type                  | Sandwich-ELISA                                                                                                                                                                                                                                                                                                               |
| Spiking Recovery            | 84-108%                                                                                                                                                                                                                                                                                                                      |
| Suitable Sample Type        | Serum, plasma and other biological fluids                                                                                                                                                                                                                                                                                    |
| Sample Volume               | 100 uL                                                                                                                                                                                                                                                                                                                       |
| Product Application Details |                                                                                                                                                                                                                                                                                                                              |
| Applications                | ELISA                                                                                                                                                                                                                                                                                                                        |
| Recommended Dilutions       | ELISA                                                                                                                                                                                                                                                                                                                        |
|                             |                                                                                                                                                                                                                                                                                                                              |