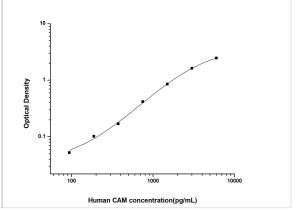

ELISA: Human Calmodulin ELISA Kit (Colorimetric) [NBP2-74974] - Standard Curve Reference