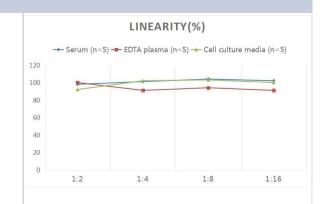

## **Images**

ELISA: Human Calmodulin ELISA Kit (Colorimetric) [NBP2-74974] - Samples were spiked with high concentrations of Human Calmodulin and diluted with Reference Standard & Sample Diluent to produce samples with values within the range of the assay.