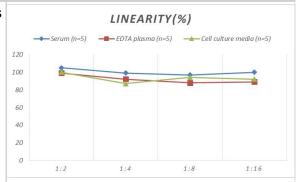

# **Images**

ELISA: Rat Calumenin ELISA Kit (Colorimetric) [NBP2-74973] - Samples were spiked with high concentrations of Rat Calumenin and diluted with Reference Standard & Sample Diluent to produce samples with values within the range of the assay.