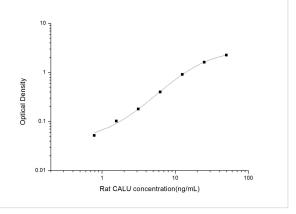

ELISA: Rat Calumenin ELISA Kit (Colorimetric) [NBP2-74973] - Standard Curve Reference