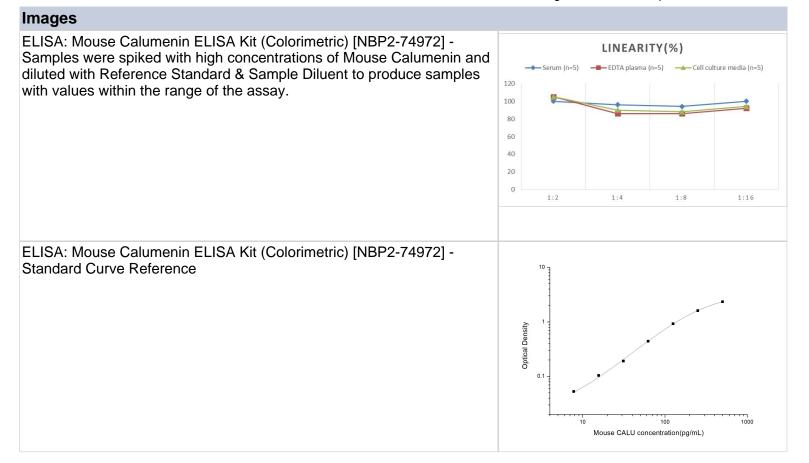

#### NBP2-74972

Mouse Calumenin ELISA Kit (Colorimetric)

| •                           |                                                                                                                                                                                                                                                                                                                              |
|-----------------------------|------------------------------------------------------------------------------------------------------------------------------------------------------------------------------------------------------------------------------------------------------------------------------------------------------------------------------|
| Product Information         |                                                                                                                                                                                                                                                                                                                              |
| Unit Size                   | 1 Kit                                                                                                                                                                                                                                                                                                                        |
| Concentration               | Concentration is not relevant for this product. Please see the protocols for proper use of this product.                                                                                                                                                                                                                     |
| Storage                     | Storage of components varies. See protocol for specific instructions.                                                                                                                                                                                                                                                        |
| Product Description         |                                                                                                                                                                                                                                                                                                                              |
| Gene ID                     | 813                                                                                                                                                                                                                                                                                                                          |
| Gene Symbol                 | CALU                                                                                                                                                                                                                                                                                                                         |
| Species                     | Mouse                                                                                                                                                                                                                                                                                                                        |
| Specificity/Sensitivity     | This kit recognizes Mouse CALU in samples. No significant cross-reactivity or interference between Mouse CALU and analogues was observed.                                                                                                                                                                                    |
| Kit Components              | Micro ELISA Plate (Dismountable), Reference Standard, Concentrated<br>Biotinylated Detection Ab (100x), Concentrated HRP Conjugate (100x), Sample<br>Diluent, Biotinylated Detection Ab Diluent, HRP Conjugate Diluent, Concentrated<br>Wash Buffer (25x), Substrate Reagent, Stop Solution, Plate Sealer, Product<br>Manual |
| Standard Curve Range        | 7.81 - 500 pg/mL                                                                                                                                                                                                                                                                                                             |
| Sensitivity                 | 4.69 pg/mL                                                                                                                                                                                                                                                                                                                   |
| Inter Assay                 | CV% < 5.13%                                                                                                                                                                                                                                                                                                                  |
| Intra Assay                 | CV% < 5.91%                                                                                                                                                                                                                                                                                                                  |
| Assay Type                  | Sandwich-ELISA                                                                                                                                                                                                                                                                                                               |
| Spiking Recovery            | 86-103%                                                                                                                                                                                                                                                                                                                      |
| Suitable Sample Type        | Serum, plasma and other biological fluids                                                                                                                                                                                                                                                                                    |
| Sample Volume               | 100 uL                                                                                                                                                                                                                                                                                                                       |
| Product Application Details |                                                                                                                                                                                                                                                                                                                              |
| Applications                | ELISA                                                                                                                                                                                                                                                                                                                        |
| Recommended Dilutions       | ELISA                                                                                                                                                                                                                                                                                                                        |
|                             |                                                                                                                                                                                                                                                                                                                              |