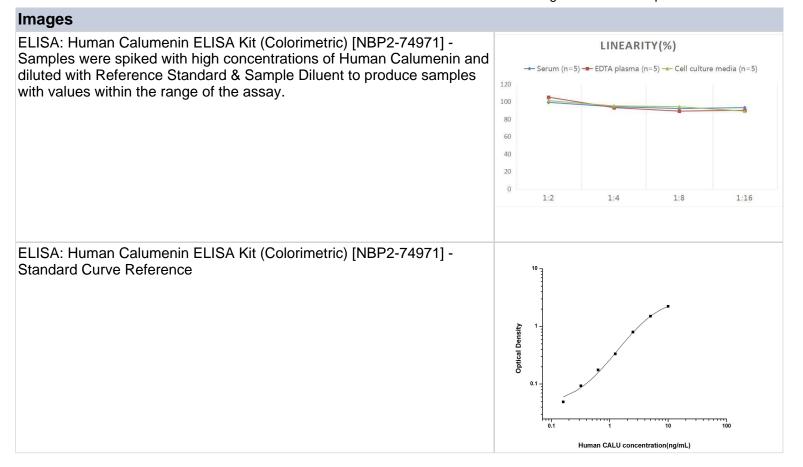

#### NBP2-74971

Human Calumenin ELISA Kit (Colorimetric)

| · · · · · · · · · · · · · · · · · · · | ,                                                                                                                                                                                                                                                                                                                            |
|---------------------------------------|------------------------------------------------------------------------------------------------------------------------------------------------------------------------------------------------------------------------------------------------------------------------------------------------------------------------------|
| Product Information                   |                                                                                                                                                                                                                                                                                                                              |
| Unit Size                             | 1 Kit                                                                                                                                                                                                                                                                                                                        |
| Concentration                         | Concentration is not relevant for this product. Please see the protocols for proper use of this product.                                                                                                                                                                                                                     |
| Storage                               | Storage of components varies. See protocol for specific instructions.                                                                                                                                                                                                                                                        |
| Product Description                   |                                                                                                                                                                                                                                                                                                                              |
| Gene ID                               | 813                                                                                                                                                                                                                                                                                                                          |
| Gene Symbol                           | CALU                                                                                                                                                                                                                                                                                                                         |
| Species                               | Human                                                                                                                                                                                                                                                                                                                        |
| Specificity/Sensitivity               | This kit recognizes Human CALU in samples. No significant cross-reactivity or interference between Human CALU and analogues was observed.                                                                                                                                                                                    |
| Kit Components                        | Micro ELISA Plate (Dismountable), Reference Standard, Concentrated<br>Biotinylated Detection Ab (100x), Concentrated HRP Conjugate (100x), Sample<br>Diluent, Biotinylated Detection Ab Diluent, HRP Conjugate Diluent, Concentrated<br>Wash Buffer (25x), Substrate Reagent, Stop Solution, Plate Sealer, Product<br>Manual |
| Standard Curve Range                  | 0.16 - 10 ng/mL                                                                                                                                                                                                                                                                                                              |
| Sensitivity                           | 0.10 ng/mL                                                                                                                                                                                                                                                                                                                   |
| Inter Assay                           | CV% < 4.94%                                                                                                                                                                                                                                                                                                                  |
| Intra Assay                           | CV% < 5%                                                                                                                                                                                                                                                                                                                     |
| Assay Type                            | Sandwich-ELISA                                                                                                                                                                                                                                                                                                               |
| Spiking Recovery                      | 87-107%                                                                                                                                                                                                                                                                                                                      |
| Suitable Sample Type                  | Serum, plasma and other biological fluids                                                                                                                                                                                                                                                                                    |
| Sample Volume                         | 100 uL                                                                                                                                                                                                                                                                                                                       |
| Product Application Details           |                                                                                                                                                                                                                                                                                                                              |
| Applications                          | ELISA                                                                                                                                                                                                                                                                                                                        |
| Recommended Dilutions                 | ELISA                                                                                                                                                                                                                                                                                                                        |
|                                       |                                                                                                                                                                                                                                                                                                                              |