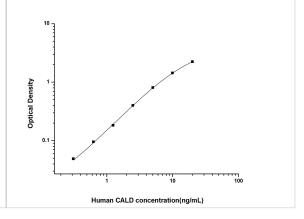

ELISA: Human Caldesmon/CALD1 ELISA Kit (Colorimetric) [NBP2-74969] - Standard Curve Reference