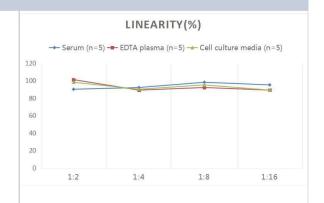

## **Images**

ELISA: Human Caldesmon/CALD1 ELISA Kit (Colorimetric) [NBP2-74969] - Samples were spiked with high concentrations of Human Caldesmon/CALD1 and diluted with Reference Standard & Sample Diluent to produce samples with values within the range of the assay.