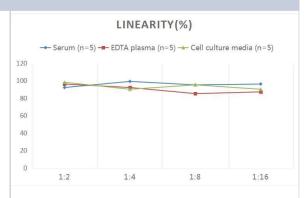

# **Images**

ELISA: Human CD38 ELISA Kit (Colorimetric) [NBP2-74967] - Samples were spiked with high concentrations of Human CD38 and diluted with Reference Standard & Sample Diluent to produce samples with values within the range of the assay.