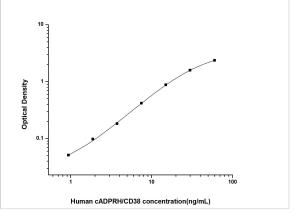

ELISA: Human CD38 ELISA Kit (Colorimetric) [NBP2-74967] - Standard Curve Reference