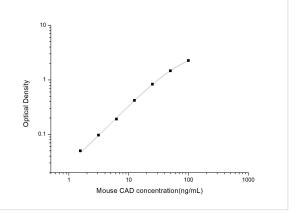

ELISA: Mouse DFF40/CAD ELISA Kit (Colorimetric) [NBP2-74966] - Standard Curve Reference