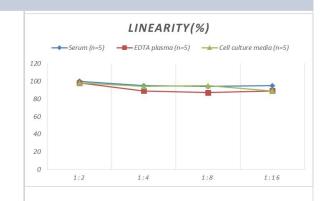

# **Images**

ELISA: Mouse DFF40/CAD ELISA Kit (Colorimetric) [NBP2-74966] - Samples were spiked with high concentrations of Mouse DFF40/CAD and diluted with Reference Standard & Sample Diluent to produce samples with values within the range of the assay.