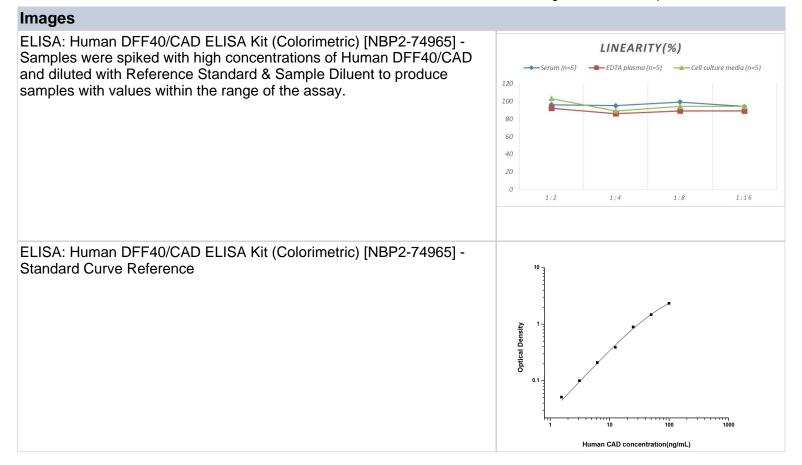

#### NBP2-74965

Human DFF40/CAD ELISA Kit (Colorimetric)

| -                            |                                                                                                                                                                                                                                                                                                                              |
|------------------------------|------------------------------------------------------------------------------------------------------------------------------------------------------------------------------------------------------------------------------------------------------------------------------------------------------------------------------|
| Product Information          |                                                                                                                                                                                                                                                                                                                              |
| Unit Size                    | 1 Kit                                                                                                                                                                                                                                                                                                                        |
| Concentration                | Concentration is not relevant for this product. Please see the protocols for proper use of this product.                                                                                                                                                                                                                     |
| Storage                      | Storage of components varies. See protocol for specific instructions.                                                                                                                                                                                                                                                        |
| Product Description          |                                                                                                                                                                                                                                                                                                                              |
| Gene ID                      | 1677                                                                                                                                                                                                                                                                                                                         |
| Gene Symbol                  | DFFB                                                                                                                                                                                                                                                                                                                         |
| Species                      | Human                                                                                                                                                                                                                                                                                                                        |
| Specificity/Sensitivity      | This kit recognizes Human CAD in samples. No significant cross-reactivity or interference between Human CAD and analogues was observed.                                                                                                                                                                                      |
| Kit Components               | Micro ELISA Plate (Dismountable), Reference Standard, Concentrated<br>Biotinylated Detection Ab (100x), Concentrated HRP Conjugate (100x), Sample<br>Diluent, Biotinylated Detection Ab Diluent, HRP Conjugate Diluent, Concentrated<br>Wash Buffer (25x), Substrate Reagent, Stop Solution, Plate Sealer, Product<br>Manual |
| Standard Curve Range         | 1.56 - 100 ng/mL                                                                                                                                                                                                                                                                                                             |
| Sensitivity                  | 0.94 ng/mL                                                                                                                                                                                                                                                                                                                   |
| Inter Assay                  | CV% < 5.43%                                                                                                                                                                                                                                                                                                                  |
| Intra Assay                  | CV% < 5.46%                                                                                                                                                                                                                                                                                                                  |
| Assay Type                   | Sandwich-ELISA                                                                                                                                                                                                                                                                                                               |
| Spiking Recovery             | 87-102%                                                                                                                                                                                                                                                                                                                      |
| Suitable Sample Type         | Serum, plasma and other biological fluids                                                                                                                                                                                                                                                                                    |
| Sample Volume                | 100 uL                                                                                                                                                                                                                                                                                                                       |
| Product Application Details  |                                                                                                                                                                                                                                                                                                                              |
| Applications                 | ELISA                                                                                                                                                                                                                                                                                                                        |
| <b>Recommended Dilutions</b> | ELISA                                                                                                                                                                                                                                                                                                                        |
|                              |                                                                                                                                                                                                                                                                                                                              |