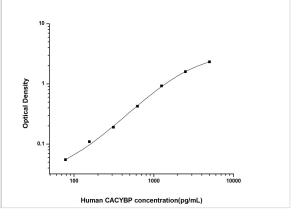

ELISA: Human CACYBP ELISA Kit (Colorimetric) [NBP2-74962] - Standard Curve Reference