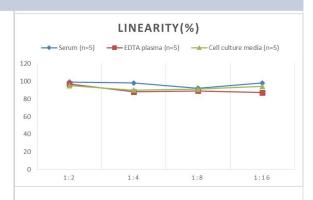

# **Images**

ELISA: Human CACYBP ELISA Kit (Colorimetric) [NBP2-74962] - Samples were spiked with high concentrations of Human CACYBP and diluted with Reference Standard & Sample Diluent to produce samples with values within the range of the assay.