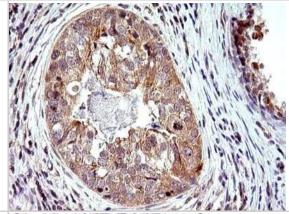

Immunohistochemistry: SHBG Antibody (OTI1H10) - Azide and BSA Free [NBP2-74166] - Analysis of Adenocarcinoma of Human breast tissue. (Heat-induced epitope retrieval by 10mM citric buffer, pH6.0, 120C for 3min)