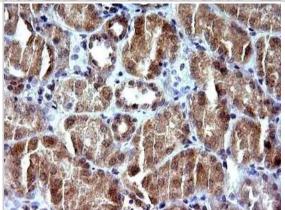

74166] - Analysis of HEK293T cells were transfected with the pCMV6-ENTRY control (Left lane) or pCMV6-ENTRY SHBG.

Immunohistochemistry: SHBG Antibody (OTI1H10) - Azide and BSA Free [NBP2-74166] - Analysis of Human liver tissue. (Heat-induced epitope retrieval by 10mM citric buffer, pH6.0, 120C for 3min)

Immunohistochemistry: SHBG Antibody (OTI1H10) - Azide and BSA Free [NBP2-74166] - Analysis of Carcinoma of Human liver tissue. (Heat-induced epitope retrieval by 10mM citric buffer, pH6.0, 120C for 3min)

Immunohistochemistry: SHBG Antibody (OTI1H10) - Azide and BSA Free [NBP2-74166] - Analysis of Carcinoma of Human pancreas tissue. (Heat-induced epitope retrieval by 10mM citric buffer, pH6.0, 120C for 3min)