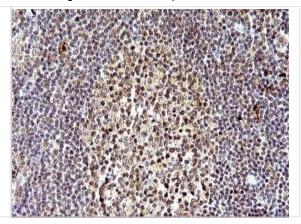

Immunohistochemistry: SHBG Antibody (OTI1H10) - Azide and BSA Free [NBP2-74166] - Analysis of Human Kidney tissue. (Heat-induced epitope retrieval by 10mM citric buffer, pH6.0, 120C for 3min)

Immunohistochemistry: SHBG Antibody (OTI1H10) - Azide and BSA Free [NBP2-74166] - Analysis of Human lymph node tissue. (Heatinduced epitope retrieval by 10mM citric buffer, pH6.0, 120C for 3min)