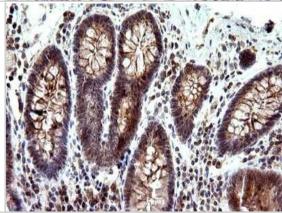

Immunohistochemistry: SHBG Antibody (OTI1H10) - Azide and BSA Free [NBP2-74166] - Analysis of Human colon tissue. (Heat-induced epitope retrieval by 10mM citric buffer, pH6.0, 120C for 3min)

Immunohistochemistry: SHBG Antibody (OTI1H10) - Azide and BSA Free [NBP2-74166] - Analysis of Human endometrium tissue. (Heat-induced epitope retrieval by 10mM citric buffer, pH6.0, 120C for 3min)