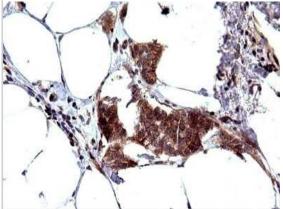

Immunohistochemistry: SHBG Antibody (OTI1H10) - Azide and BSA Free [NBP2-74166] - Analysis of Adenocarcinoma of Human breast tissue. (Heat-induced epitope retrieval by 10mM citric buffer, pH6.0, 120C for 3min)