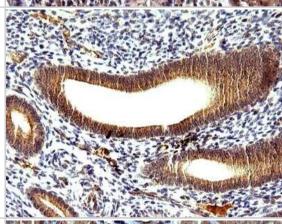

Immunohistochemistry: SHBG Antibody (OTI1H10) - Azide and BSA Free [NBP2-74166] - Analysis of Human Kidney tissue. (Heat-induced epitope retrieval by 10mM citric buffer, pH6.0, 120C for 3min)

Immunohistochemistry: SHBG Antibody (OTI1H10) - Azide and BSA Free [NBP2-74166] - Analysis of Human lymph node tissue. (Heatinduced epitope retrieval by 10mM citric buffer, pH6.0, 120C for 3min)