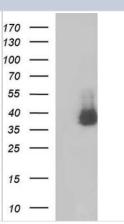

74166] - Analysis of HEK293T cells were transfected with the pCMV6-ENTRY control (Left lane) or pCMV6-ENTRY SHBG.

Immunohistochemistry: SHBG Antibody (OTI1H10) - Azide and BSA Free [NBP2-74166] - Analysis of Human liver tissue. (Heat-induced epitope retrieval by 10mM citric buffer, pH6.0, 120C for 3min)