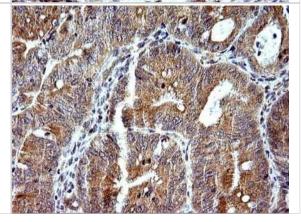

Immunohistochemistry: SHBG Antibody (OTI1H10) - Azide and BSA Free [NBP2-74166] - Analysis of Carcinoma of Human liver tissue. (Heat-induced epitope retrieval by 10mM citric buffer, pH6.0, 120C for 3min)

Immunohistochemistry: SHBG Antibody (OTI1H10) - Azide and BSA Free [NBP2-74166] - Analysis of Carcinoma of Human pancreas tissue. (Heat-induced epitope retrieval by 10mM citric buffer, pH6.0, 120C for 3min)

Immunohistochemistry: SHBG Antibody (OTI1H10) - Azide and BSA Free [NBP2-74166] - Analysis of Carcinoma of Human prostate tissue. (Heat-induced epitope retrieval by 10mM citric buffer, pH6.0, 120C for 3min)