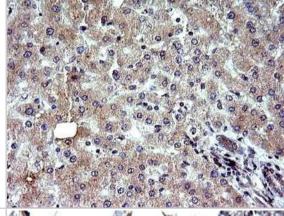

74166] - Analysis of HEK293T cells were transfected with the pCMV6-ENTRY control (Left lane) or pCMV6-ENTRY SHBG.

Immunohistochemistry: SHBG Antibody (OTI1H10) - Azide and BSA Free [NBP2-74166] - Analysis of Human liver tissue. (Heat-induced epitope retrieval by 10mM citric buffer, pH6.0, 120C for 3min)

Immunohistochemistry: SHBG Antibody (OTI1H10) - Azide and BSA Free [NBP2-74166] - Analysis of Carcinoma of Human liver tissue. (Heat-induced epitope retrieval by 10mM citric buffer, pH6.0, 120C for 3min)

Immunohistochemistry: SHBG Antibody (OTI1H10) - Azide and BSA Free [NBP2-74166] - Analysis of Carcinoma of Human pancreas tissue. (Heat-induced epitope retrieval by 10mM citric buffer, pH6.0, 120C for 3min)