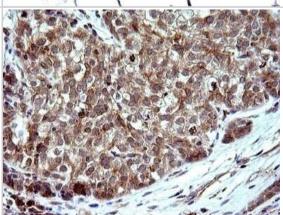

Immunohistochemistry: SHBG Antibody (OTI1H10) - Azide and BSA Free [NBP2-74166] - Analysis of Carcinoma of Human prostate tissue. (Heat-induced epitope retrieval by 10mM citric buffer, pH6.0, 120C for 3min)