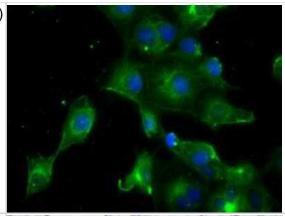

Immunocytochemistry/Immunofluorescence: Prolactin Antibody (OTI6B1) - Azide and BSA Free [NBP2-73609] - Staining of COS7 cells transiently transfected by pCMV6-ENTRY Prolactin.

Immunohistochemistry: Prolactin Antibody (OTI6B1) - Azide and BSA Free [NBP2-73609] - Staining of paraffin-embedded Human endometrium tissue using anti-Prolactin mouse monoclonal antibody.

Immunocytochemistry/Immunofluorescence: Prolactin Antibody (OTI6B1) - Azide and BSA Free [NBP2-73609] - Staining of HepG2 cells using anti-Prolactin mouse monoclonal antibody.

Immunohistochemistry: Prolactin Antibody (OTI6B1) - Azide and BSA Free [NBP2-73609] - Staining of paraffin-embedded Human breast tissue using anti-Prolactin mouse monoclonal antibody. Immunohistochemistry: Prolactin Antibody (OTI6B1) - Azide and BSA Free [NBP2-73609] - Staining of paraffin-embedded Human Ovary tissue using anti-Prolactin mouse monoclonal antibody. Flow Cytometry: Prolactin Antibody (OTI6B1) - Azide and BSA Free [NBP2-73609] - Analysis of Hela cells, using anti-Prolactin antibody, (Red), compared to a nonspecific negative control antibody (Blue). Events PRL