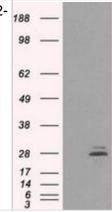

# **Images**

Western Blot: Prolactin Antibody (OTI6B1) - Azide and BSA Free [NBP2-73609] - HEK293T cells were transfected with the pCMV6-ENTRY control (Left lane) or pCMV6-ENTRY Prolactin (Right lane) cDNA for 48 hrs and lysed. Equivalent amounts of cell lysates (5 ug per lane) were separated by SDS-PAGE and immunoblotted with anti-Prolactin.