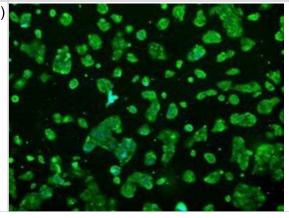

Immunocytochemistry/Immunofluorescence: Prolactin Antibody (OTI6B1) - Azide and BSA Free [NBP2-73609] - Staining of HepG2 cells using anti-Prolactin mouse monoclonal antibody.

Immunohistochemistry: Prolactin Antibody (OTI6B1) - Azide and BSA Free [NBP2-73609] - Staining of paraffin-embedded Human breast tissue using anti-Prolactin mouse monoclonal antibody. Immunohistochemistry: Prolactin Antibody (OTI6B1) - Azide and BSA Free [NBP2-73609] - Staining of paraffin-embedded Human Ovary tissue using anti-Prolactin mouse monoclonal antibody. Flow Cytometry: Prolactin Antibody (OTI6B1) - Azide and BSA Free [NBP2-73609] - Analysis of Hela cells, using anti-Prolactin antibody, (Red), compared to a nonspecific negative control antibody (Blue). Events PRL