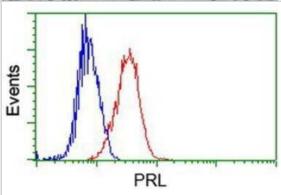

Flow Cytometry: Prolactin Antibody (OTI6B1) - Azide and BSA Free [NBP2-73609] - Analysis of Jurkat cells, using anti-Prolactin antibody, (Red), compared to a nonspecific negative control antibody (Blue).

Immunocytochemistry/Immunofluorescence: Prolactin Antibody (OTI6B1) - Azide and BSA Free [NBP2-73609] - Staining of HepG2 cells using anti-Prolactin mouse monoclonal antibody.

Immunohistochemistry: Prolactin Antibody (OTI6B1) - Azide and BSA Free [NBP2-73609] - Staining of paraffin-embedded Human breast tissue using anti-Prolactin mouse monoclonal antibody. Immunohistochemistry: Prolactin Antibody (OTI6B1) - Azide and BSA Free [NBP2-73609] - Staining of paraffin-embedded Human Ovary tissue using anti-Prolactin mouse monoclonal antibody. Flow Cytometry: Prolactin Antibody (OTI6B1) - Azide and BSA Free [NBP2-73609] - Analysis of Hela cells, using anti-Prolactin antibody, (Red), compared to a nonspecific negative control antibody (Blue). Events PRL