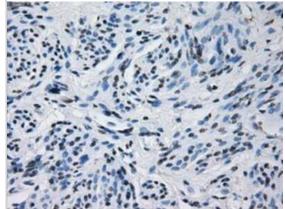

Immunocytochemistry/Immunofluorescence: Prolactin Antibody (OTI6B1) - Azide and BSA Free [NBP2-73609] - Staining of COS7 cells transiently transfected by pCMV6-ENTRY Prolactin.

Immunohistochemistry: Prolactin Antibody (OTI6B1) - Azide and BSA Free [NBP2-73609] - Staining of paraffin-embedded Human endometrium tissue using anti-Prolactin mouse monoclonal antibody.

Immunocytochemistry/Immunofluorescence: Prolactin Antibody (OTI6B1) - Azide and BSA Free [NBP2-73609] - Staining of HepG2 cells using anti-Prolactin mouse monoclonal antibody.

Immunohistochemistry: Prolactin Antibody (OTI6B1) - Azide and BSA Free [NBP2-73609] - Staining of paraffin-embedded Human breast tissue using anti-Prolactin mouse monoclonal antibody. Immunohistochemistry: Prolactin Antibody (OTI6B1) - Azide and BSA Free [NBP2-73609] - Staining of paraffin-embedded Human Ovary tissue using anti-Prolactin mouse monoclonal antibody. Flow Cytometry: Prolactin Antibody (OTI6B1) - Azide and BSA Free [NBP2-73609] - Analysis of Hela cells, using anti-Prolactin antibody, (Red), compared to a nonspecific negative control antibody (Blue). Events PRL