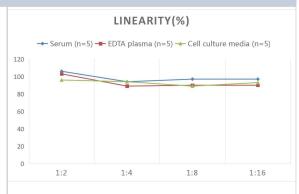

#### **Images**

ELISA: Mouse Complement C3a ELISA Kit (Colorimetric) [NBP2-70037] - Samples were spiked with high concentrations of Mouse Complement C3a and diluted with Reference Standard & Sample Diluent to produce samples with values within the range of the assay.