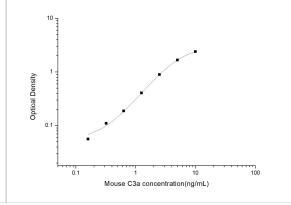

ELISA: Mouse Complement C3a ELISA Kit (Colorimetric) [NBP2-70037]

- Standard Curve Reference