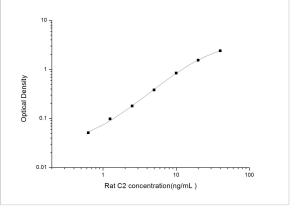

ELISA: Rat Complement Component C2 ELISA Kit (Colorimetric) [NBP2-70034] - Standard Curve Reference