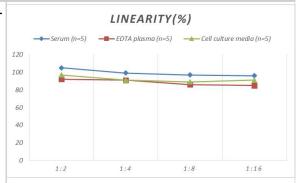

## **Images**

ELISA: Rat Complement Component C2 ELISA Kit (Colorimetric) [NBP2-70034] - Samples were spiked with high concentrations of Rat Complement Component C2 and diluted with Reference Standard & Sample Diluent to produce samples with values within the range of the assay.