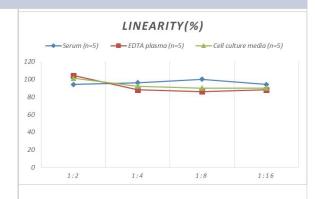

# **Images**

ELISA: Rat CEBP Delta ELISA Kit (Colorimetric) [NBP2-70027] - Samples were spiked with high concentrations of Rat CEBP Delta and diluted with Reference Standard & Sample Diluent to produce samples with values within the range of the assay.