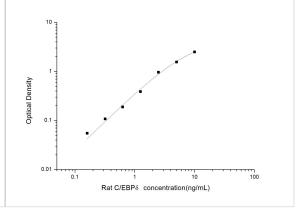

ELISA: Rat CEBP Delta ELISA Kit (Colorimetric) [NBP2-70027] - Standard Curve Reference