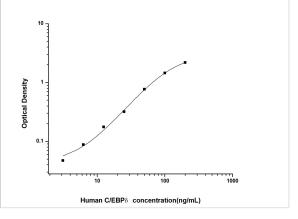

ELISA: Human CEBP Delta ELISA Kit (Colorimetric) [NBP2-70026] - Standard Curve Reference