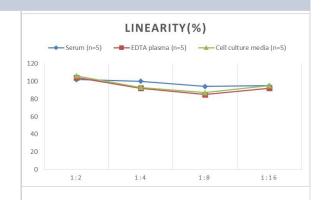

# **Images**

ELISA: Human CEBP Delta ELISA Kit (Colorimetric) [NBP2-70026] - Samples were spiked with high concentrations of Human CEBP Delta and diluted with Reference Standard & Sample Diluent to produce samples with values within the range of the assay.