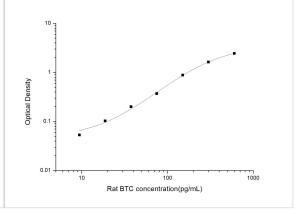

ELISA: Rat Betacellulin/BTC ELISA Kit (Colorimetric) [NBP2-70023] - Standard Curve Reference