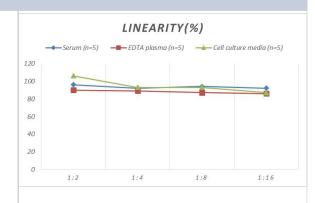

## **Images**

ELISA: Rat Betacellulin/BTC ELISA Kit (Colorimetric) [NBP2-70023] - Samples were spiked with high concentrations of Rat Betacellulin/BTC and diluted with Reference Standard & Sample Diluent to produce samples with values within the range of the assay.