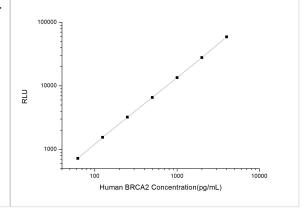

ELISA: Human BRCA2 ELISA Kit (Chemiluminescence) [NBP2-70019] - Standard Curve Reference