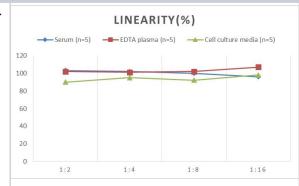

# **Images**

ELISA: Human BRCA2 ELISA Kit (Chemiluminescence) [NBP2-70019] - Samples were spiked with high concentrations of Human BRCA2 and diluted with Reference Standard & Sample Diluent to produce samples with values within the range of the assay.