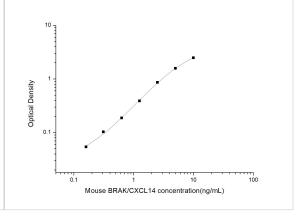

ELISA: Mouse CXCL14/BRAK ELISA Kit (Colorimetric) [NBP2-70015] - Standard Curve Reference