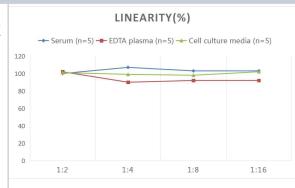

#### **Images**

ELISA: Mouse CXCL14/BRAK ELISA Kit (Colorimetric) [NBP2-70015] - Samples were spiked with high concentrations of Mouse CXCL14/BRAK and diluted with Reference Standard & Sample Diluent to produce samples with values within the range of the assay.