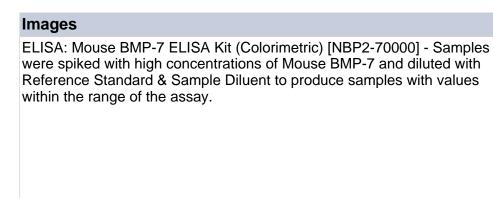

## Product Datasheet Mouse BMP-7 ELISA Kit (Colorimetric) NBP2-70000

Unit Size: 1 Kit

Storage of components varies. See protocol for specific instructions.

www.novusbio.com

technical@novusbio.com

Protocols, Publications, Related Products, Reviews, Research Tools and Images at: www.novusbio.com/NBP2-70000