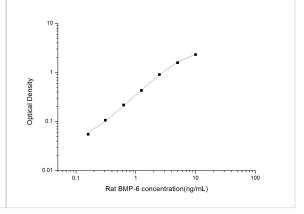

ELISA: Rat BMP-6 ELISA Kit (Colorimetric) [NBP2-69999] - Standard Curve Reference