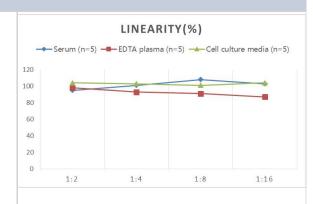

# **Images**

ELISA: Rat BMP-6 ELISA Kit (Colorimetric) [NBP2-69999] - Samples were spiked with high concentrations of Rat BMP-6 and diluted with Reference Standard & Sample Diluent to produce samples with values within the range of the assay.